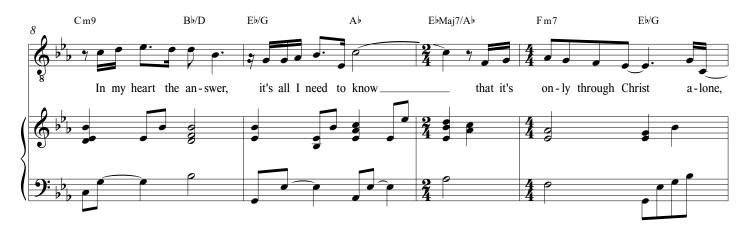

ARRANGEMENT
AND NOTATION BY
MASA FUKUDA

WORDS AND MUSIC BY WAYNE BURTON

"And now, my sons, remember, remember that it is upon the rock of our Redeemer, whereon if men build they cannot fall."

(Helaman 5:12)