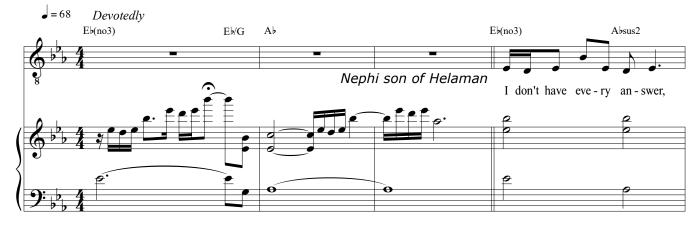

ARRANGEMENT
AND NOTATION BY
MASA FUKUDA

WORDS AND MUSIC BY WAYNE BURTON

"And now, my sons, remember, remember that it is upon the rock of our Redeemer, whereon if men build they cannot fall."

(Helaman 5:12)