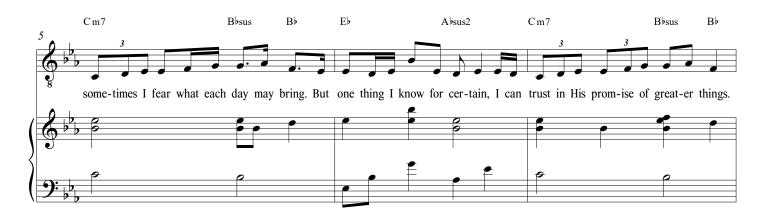

ARRANGEMENT
AND NOTATION BY
MASA FUKUDA

WORDS AND MUSIC BY WAYNE BURTON

"And now, my sons, remember, remember that it is upon the rock of our Redeemer, whereon if men build they cannot fall."

(Helaman 5:12)