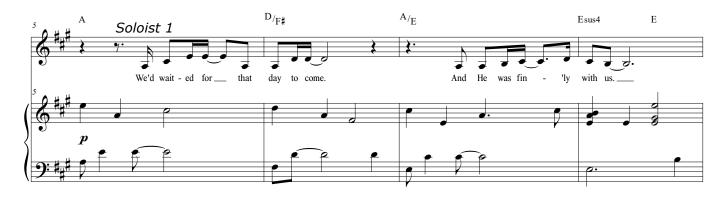

ARRANGED BY
MASA FUKUDA
NOTATION BY
SETH BUTLER

WORDS BY
WAYNE BURTON
AND ALLAN BURTON
MUSIC BY
WAYNE BURTON

Nephite Women: May be sung using 1 or 2 soloists

HE'LL PROVIDE A WAY - THE MUSICAL is available as a full musical production for wards, stakes and other church groups to perform in their local area. Full musical score (piano/voice), narration script and completely orchestrated back-up tracks are all available at PROVIDEAWAYMUSICAL.COM