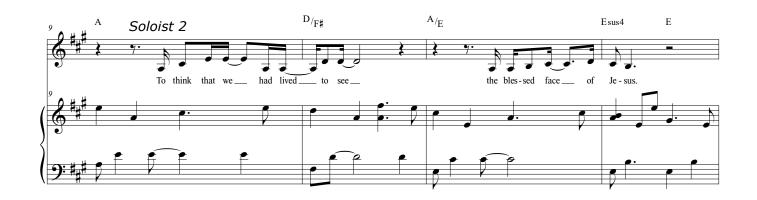

ARRANGED BY
MASA FUKUDA
NOTATION BY
SETH BUTLER

WORDS BY
WAYNE BURTON
AND ALLAN BURTON
MUSIC BY
WAYNE BURTON

Nephite Women: May be sung using 1 or 2 soloists

HE'LL PROVIDE A WAY - THE MUSICAL is available as a full musical production for wards, stakes and other church groups to perform in their local area. Full musical score (piano/voice), narration script and completely orchestrated back-up tracks are all available at PROVIDEAWAYMUSICAL.COM