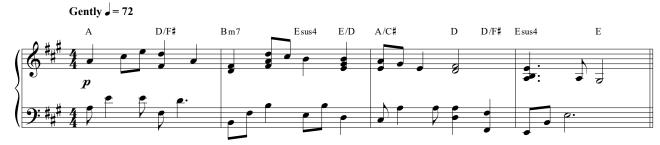

ARRANGED BY
MASA FUKUDA
NOTATION BY
SETH BUTLER

WORDS BY
WAYNE BURTON
AND ALLAN BURTON
MUSIC BY
WAYNE BURTON

Nephite Women: May be sung using 1 or 2 soloists

HE'LL PROVIDE A WAY - THE MUSICAL is available as a full musical production for wards, stakes and other church groups to perform in their local area. Full musical score (piano/voice), narration script and completely orchestrated back-up tracks are all available at PROVIDEAWAYMUSICAL.COM